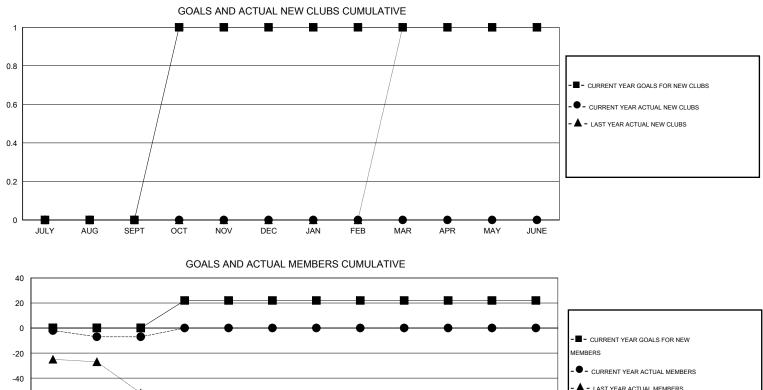

## HAL GRIFFIN GMT.

| GMT: HAL GR   |                  | LOCATIO           | MISSOURI         |                  |                       |                    |                                     | GMT CA 1           |                  |  |  |
|---------------|------------------|-------------------|------------------|------------------|-----------------------|--------------------|-------------------------------------|--------------------|------------------|--|--|
|               |                  | Clubs             |                  |                  | Members               |                    |                                     |                    |                  |  |  |
|               | RESU             | LTS FOR 2014-2015 |                  |                  | RESULTS FOR 2014-2015 |                    |                                     |                    |                  |  |  |
| QUARTER       | NEW CLUB<br>GOAL | NEW CLUBS         | DROPPED<br>CLUBS | NET<br>GAIN/LOSS | QUARTER               | NEW MEMBER<br>GOAL | CHARTER AND<br>NEW MEMBERS<br>ADDED | DROPPED<br>MEMBERS | NET<br>GAIN/LOSS |  |  |
| JULY/AUG/SEPT | 0                | 0                 | 1                | -1               | JULY/AUG/SEPT         | 0                  | 56                                  | 63                 | -7               |  |  |
| OCT/NOV/DEC   | 1                | 0                 | 0                | 0                | OCT/NOV/DEC           | 22                 | 0                                   | 0                  | 0                |  |  |
| JAN/FEB/MAR   | 0                | 0                 | 0                | 0                | JAN/FEB/MAR           | 0                  | 0                                   | 0                  | 0                |  |  |
| APR/MAY/JUNE  | 0                | 0                 | 0                | 0                | APR/MAY/JUNE          | 0                  | 0                                   | 0                  | 0                |  |  |